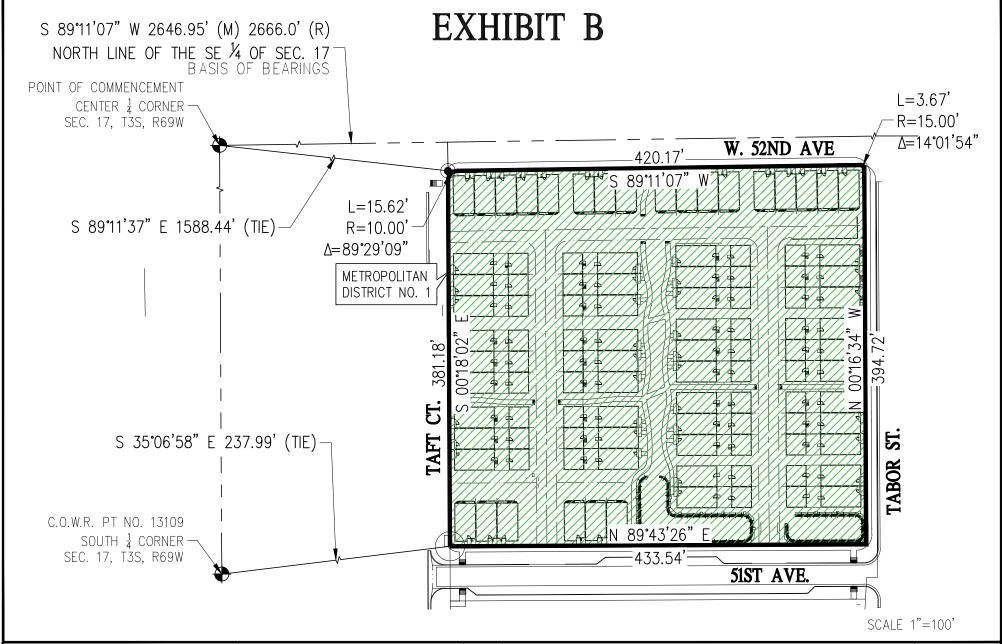

## HANCE RANCH DEVELOPMENT, LLC

DISTRICT BOUNDARIES MAP

HANCE RANCH 11818 W. 52ND AVE.

| _                |                                       | 00.01.2010                |  |  |
|------------------|---------------------------------------|---------------------------|--|--|
| 2                | DRAWING SIZE                          | 8.5" X 11"                |  |  |
| JEFFERSON COUNTY | SURVEY FIRM<br>BASELINE               | SURVEY DATE<br>07.11.2016 |  |  |
| JEFFERSON COUNTY | JOB NO.                               | C03206                    |  |  |
|                  | DRAWING NAME<br>3206 DESCRIPTIONS.dwg |                           |  |  |
|                  | SHEET 1 OF                            | 1                         |  |  |
|                  | В                                     |                           |  |  |